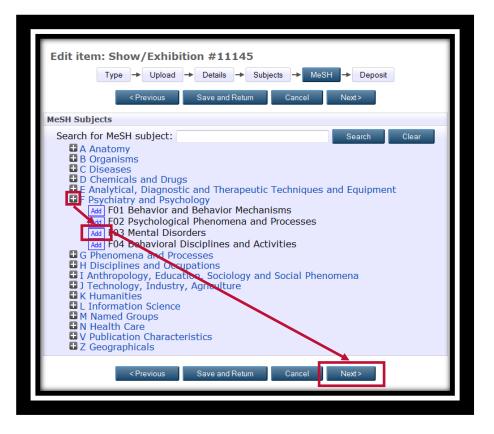

|
| Contact Email Address-To be used if an embargo is set on the uploaded attachment. |                                                                     |                                          |                                                                                           |

**References-** References of the works.

BACK

NEXT





After selecting 'Next' on the 'Details' screen you will proceed to the Subjects' screen. Here you need to select the relevant subject for the works you have deposited.









MeSH (Medical Subject Heading). Only complete this section if your works are medical related, by selecting the appropriate heading then clicking **'Next'**.

If your works is not medical related please just click **'Next'**.









#### Depositing a Research Output (Upload Screen)

Once you have navigated back to the 'Upload' screen you can now upload a version of the works you have just completed the metadata for.

Possible versions/files to upload (Please ensure PDF files are uploaded only):

•Authors Pre-Print (version before the works has been refereed). Usually you allowed to upload this version on to CLoK without any embargos or restrictions. (Check Sherpa/Romeo).

•Authors Post-Print - Also known as Author's Accepted Manuscript (version after it has been refereed, but before it has been typeset by the publisher). *Please upload this copy in every instance and the CLoK administrators will check copyright before making the record live.* 

•Published Version/PDF– The copy the publisher has sent you or the