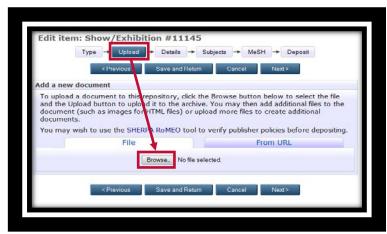

# Depositing a Show/Exhibition Edit item: Article #11145 Type Upload Details Subjects MeSH Deposit <Previous Save and Return Cancel Next>

After selecting 'Next' you will be directed to the 'Upload' screen. At this time it is best practice to upload documents after completing all the necessary details on the record. Select 'Next' to proceed to the 'Details' Screen. (We will return to the upload screen later in the deposit process).