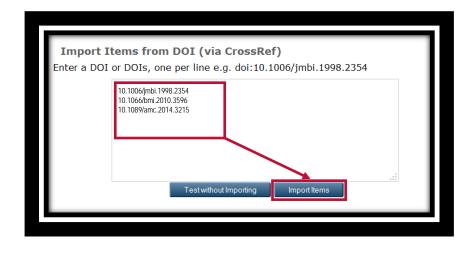

You can enter as many as 10 DOI's at one time The details will be stored in your 'manage deposits' screen after you have entered them.

You can then enter the DOI(s) in the field provided using a separate line for each (if depositing more than one). Proceed by '**importing items**'.

This will import details about your output that your publisher has registered with the DOI.

Once you have imported the DOI(s) you will be directed to the 'Edit Item' screen where you must check that all the information is correct and where you can upload the relevant full text version of the works.