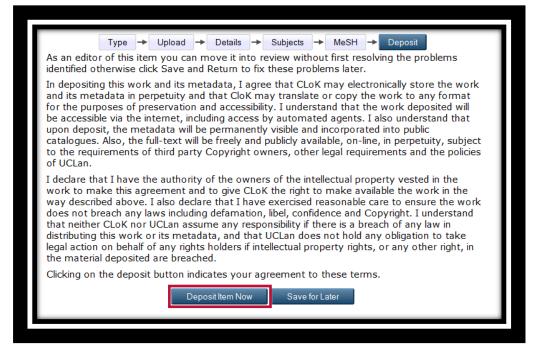

After selecting 'Next' on the CLoK deposit screen you will be directed to the 'Upload' screen. At this time it is best practice to upload documents after completing all the necessary details on the record. So, select 'Next' to proceed to the 'Details' Screen. (We will return to the upload screen later in the deposit process). You can stop and save your progress at any time by selecting 'Save and Return'. The record will be stored in your 'Manage Deposits' screen for when you are ready to return and complete the record.

## Depositing a Monograph Edit item: Article #11145

 Type
 →
 Upload
 →
 Details
 →
 Subjects
 →
 MeSH
 →
 Deposit

 < Previous</td>
 Save and Return
 Cancel
 Next >

After selecting 'Next' you will be directed to the 'Upload' screen. At this time it is best practice to upload documents after completing all the necessary details on the record. Select 'Next' to proceed to the 'Details' Screen. (We will return to the upload screen later in the deposit process).

After selecting 'Next' you will be directed to the 'Upload' screen. At this time it is best practice to upload documents after completing all the necessary details on the record. Select 'Next' to proceed to the 'Details' Screen. (We will return to the upload screen later in the deposit process). You can stop and save your progress at any time by selecting 'Save and Return'. The record will be stored in your 'Manage Deposits' screen for when you are ready to return and complete the record.

#### **Depositing an Article**

(Journal, magazine, newspaper article. May not have been 'peer reviewed')

After selecting 'Next' you will be directed to the 'Upload' screen. At this time it is best practice to upload documents after completing all the necessary details on the record. Select 'Next' to proceed to the 'Details' Screen. (We will return to the upload screen later in the deposit process).

# Depositing a Book Edit item: Article #11145 Type → Upload → Details → Subjects → MeSH → Deposit <Previous Save and Return Cancel Next>

After selecting 'Next' you will be directed to the 'Upload' screen. At this time it is best practice to upload documents after completing all the necessary details on the record. Select 'Next' to proceed to the 'Details' Screen. (We will return to the upload screen later in the deposit process). You can stop and save your progress at any time by selecting 'Save and Return'. The record will be stored in your 'Manage Deposits' screen for when you are ready to

Related URLs- Any other URLs linked with works.

BACK

NEXT

After selecting 'Next' you will be directed to the 'Upload' screen. At this time it is best practice to upload documents after completing all the necessary details on the record. Select 'Next' to proceed to the 'Details' Screen. (We will return to the upload screen later in the deposit process). You can stop and save your progress at any time by selecting 'Save and Return'. The record will be stored in your 'Manage Deposits' screen for when you are ready to return and complete the record.

# Depositing a Show/Exhibition Edit item: Article #11145 Type Upload Details Subjects MeSH Deposit <Previous Save and Return Cancel Next>

After selecting 'Next' you will be directed to the 'Upload' screen. At this time it is best practice to upload documents after completing all the necessary details on the record. Select 'Next' to proceed to the 'Details' Screen. (We will return to the upload screen later in the deposit process).