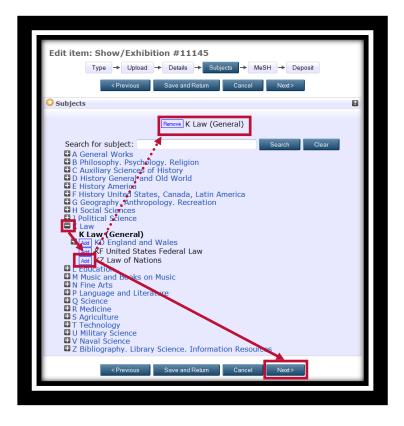

# Depositing a Show/Exhibition Edit item: Article #11145 Type Upload Details Subjects MeSH Deposit <Previous Save and Return Cancel Next>

After selecting 'Next' you will be directed to the 'Upload' screen. At this time it is best practice to upload documents after completing all the necessary details on the record. Select 'Next' to proceed to the 'Details' Screen. (We will return to the upload screen later in the deposit process).