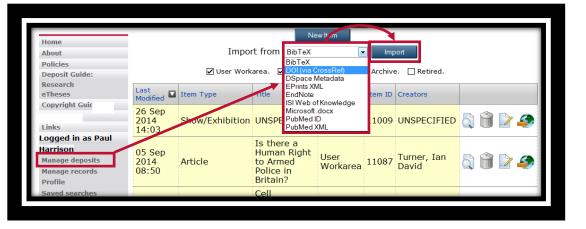

# Depositing a research output using the DOI (Digital Object Identifier)

Ensure you are logged into CLoK (UCLan network username and password)

On the 'manage deposits' page select the dropdown box (Import from) and select 'DOI (via crossRef)' then proceed to select 'Import'.

You can enter as many as 10 DOI's at one time The details will be stored in your 'manage deposits' screen after you have entered them.

You can then enter the DOI(s) in the field provided using a separate line for each (if depositing more than one). Proceed by '**importing items**'.