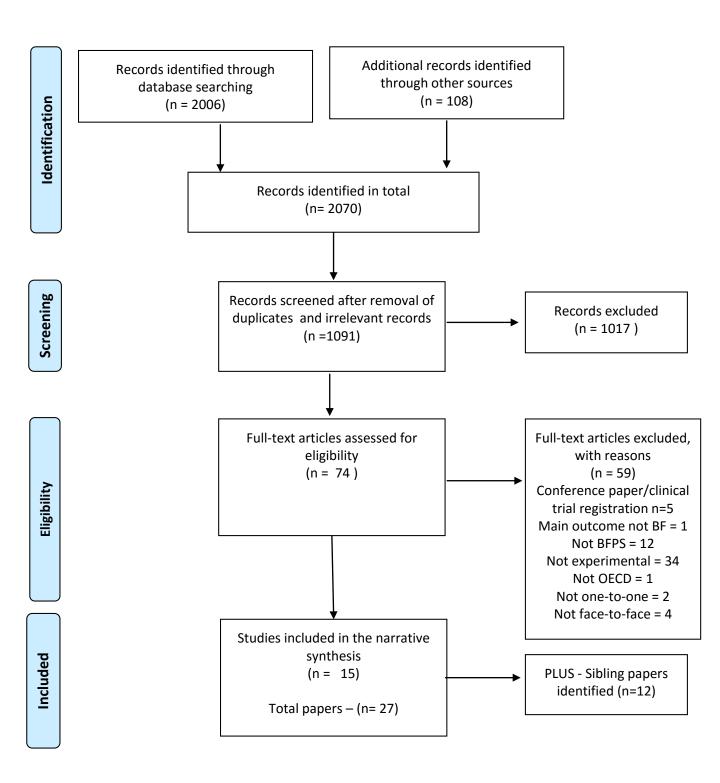

|

It is advisable to refer to the publisher's version if you intend to cite from the work. https://doi.org/10.1111/mcn.12559

For information about Research at UCLan please go to <a href="http://www.uclan.ac.uk/research/">http://www.uclan.ac.uk/research/</a>

All outputs in CLoK are protected by Intellectual Property Rights law, including Copyright law. Copyright, IPR and Moral Rights for the works on this site are retained by the individual authors and/or other copyright owners. Terms and conditions for use of this material are defined in the <u>http://clok.uclan.ac.uk/policies/</u>

## Figure 1: PRISMA Diagram – Identification of index experimental study papers