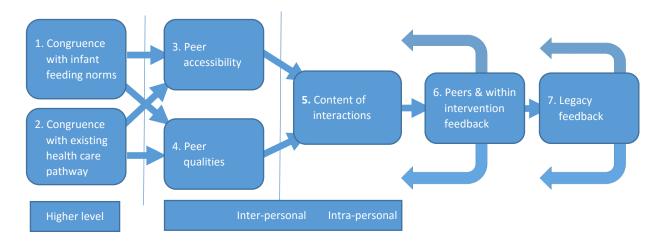

Figure 4: One-to-one BFPS: cross-case analysis by ecological level, temporal sequencing, stages of design.