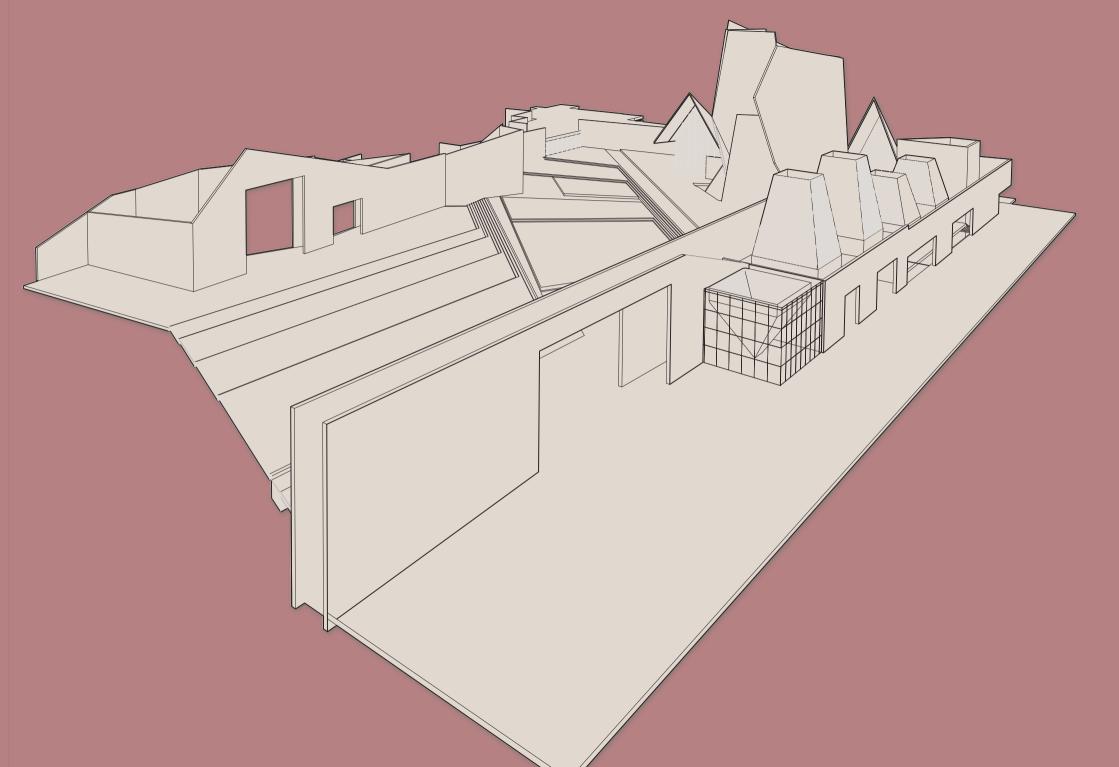

## 1: 'Back of House'

2: House of Fairytales performance stage

3: the 'Total Environment', connected to moveable roof above for 'Stadium/Arena' performances in the Landscape of Child

Curation: 1 Conventional

1: 'Hans Christian Anderson Museum' (Medium)

> 2: 'TinderBOX' (Methods)

3: 'House of Fairy Tales' (Messages)

Curation: 2 ANT version

1: **'Total Environment'** of the world of Hans Christian Anderson and the Fairytales as a series of exhibitions relating to the:

Scripts and the Messages of Tales

Actants and the Mediums of Tales

Networks and the Methods of Tales

Curation: 3 Hybrid

## 1: 'Hans Christian Anderson Museum'

2: 'TinderBOX'

3: 'House of Fairy Tales'

'Total Environment'