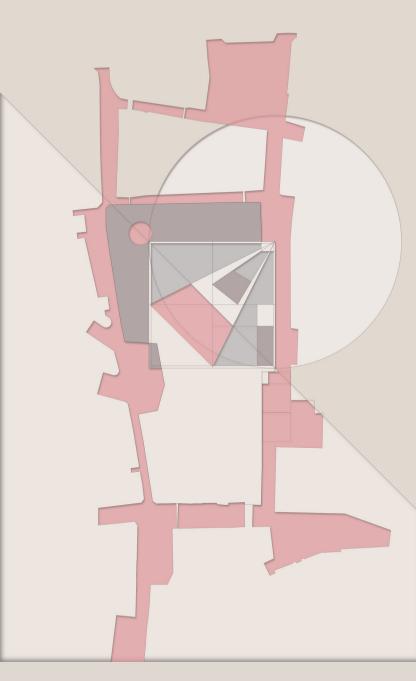

## 1: 'Back of House'

2: House of Fairytales performance stage

3: the 'Total Environment', connected to moveable roof above for 'Stadium/Arena' performances in the Landscape of Child

Curation: 1 Conventional

1: 'Hans Christian Anderson Museum' (Medium)

> 2: 'TinderBOX' (Methods)

3: 'House of Fairy Tales' (Messages)

Curation: 2 ANT version

1: **'Total Environment'** of the world of Hans Christian Anderson and the Fairytales as a series of exhibitions relating to the:

Scripts and the Messages of Tales

Actants and the Mediums of Tales

Networks and the Methods of Tales

Curation: 3 Hybrid

## 1: 'Hans Christian Anderson Museum'

2: 'TinderBOX'

3: 'House of Fairy Tales'

'Total Environment'