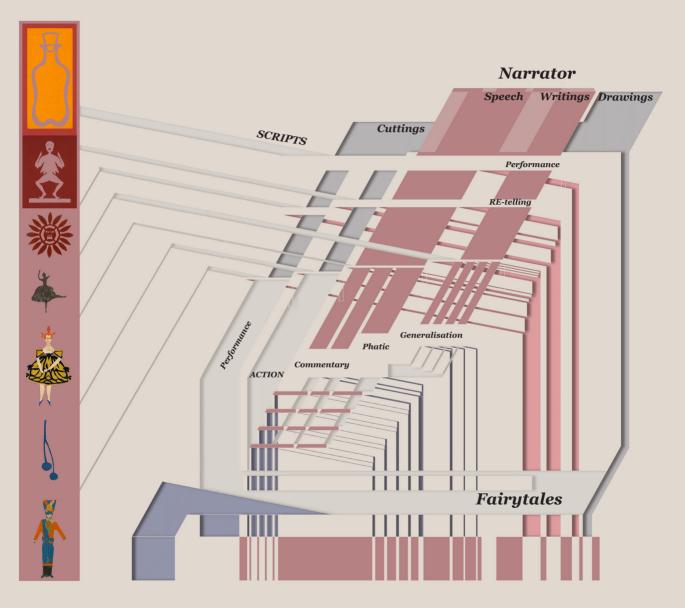

1: 'Hans Christian Anderson Museum' (Medium)

> 2: 'TinderBOX' (Methods)

3: 'House of Fairy Tales' (Messages)

Curation: 2 ANT version

1: **'Total Environment'** of the world of Hans Christian Anderson and the Fairytales as a series of exhibitions relating to the:

Scripts and the Messages of Tales

Actants and the Mediums of Tales

Networks and the Methods of Tales

Curation: 3 Hybrid

## 1: 'Hans Christian Anderson Museum'

2: 'TinderBOX'

3: 'House of Fairy Tales'

'Total Environment'