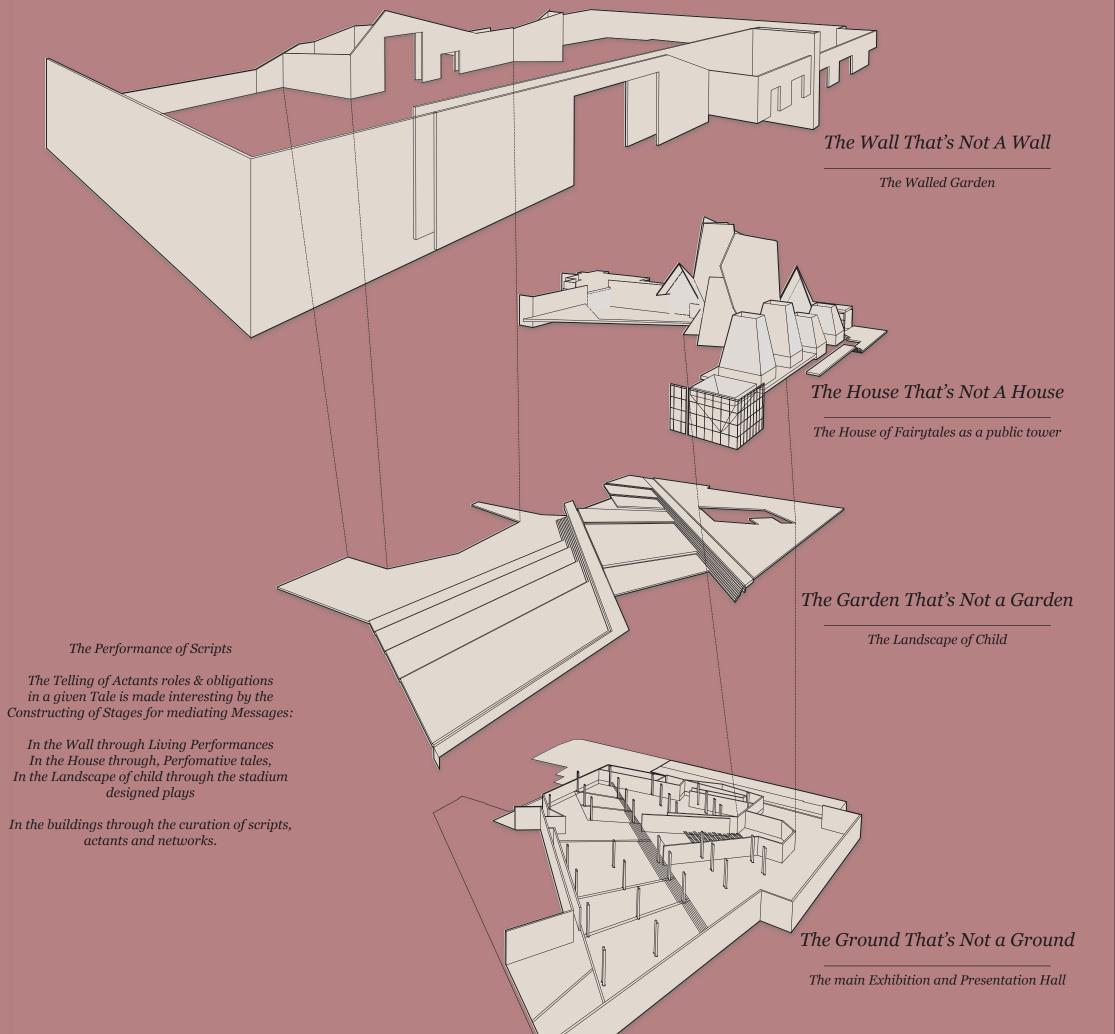

## 1: 'Back of House'

2: House of Fairytales performance stage

3: the 'Total Environment', connected to moveable roof above for 'Stadium/Arena' performances in the Landscape of Child

Curation: 1 Conventional