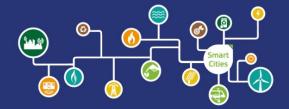

seig. El trànsit rodat no s'elimina però si que queda total seig, et transic rodat no seimina però si que queda transit ment dissimulat i, aprofitant el carvi d'ubicació del trànsit maritim a s'Altra Banda, proposen fer un centre wellness a l'antiga Estació Maritima, amb restaurant, spo exterior i una plataforma elevada connectant amb les escales que pugen al centre. Tot el projecte contempla la impiantació d'energies netes i el reaprofitament, per exemple, de les ai-gües calentes de la central tèrmica.

Rubió Tuduri. El parc perdria les barreres que el de miten per obrir-se al barri i convertir-se en un a tic pulmó verd, des de l'avinguda Vives Llull fins sús en l'actualitat, es podria convertir en una espècie de mercat agrari, totalment desmuntable, reconfigurable i