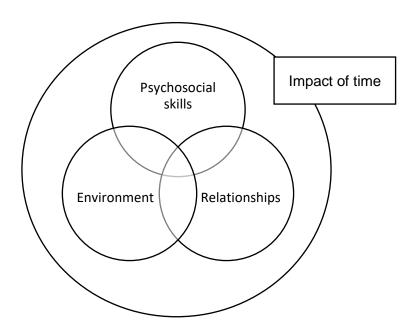

## Thematic map

The thematic map shows the interlinking nature of the themes identified in the integrative review and how 'Impact of time' straddles all themes.