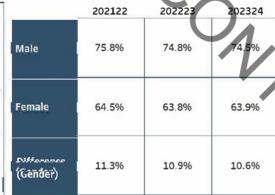

Year of Course Multiple values

Select Breakdown School

| Detail            |       |        |                |       |        |        |       |        |        |  |
|-------------------|-------|--------|----------------|-------|--------|--------|-------|--------|--------|--|
|                   | ľ     | 202122 |                |       | 202223 |        |       | 202324 |        |  |
|                   | Male  | Female | Total          | Male  | Female | Total  | Male  | Female | Total  |  |
| Applications      | 8,256 | 13,808 | 22,066         | 8,520 | 13,380 | 21,914 | 7,704 | 12,269 | 20,030 |  |
| Offers            | 6,256 | 8,903  | 15,161         | 6,371 | 8,543  | 14,924 | 5,741 | 7,839  | 13,633 |  |
| Accepts           | 1,940 | 3,312  | 5,254          | 1,895 | 3,157  | 5,060  | 1,636 | 2,629  | 4,314  |  |
| App to Offer %    | 75.8% | 64.5%  | 68. <b>7</b> % | 74.8% | 63.8%  | 68.1%  | 74.5% | 63.9%  | 68.1%  |  |
| Offer to Accept % | 31.0% | 37.2%  | 34.7%          | 29.7% | 37.0%  | 33.9%  | 28.5% | 33.5%  | 31.6%  |  |
|                   | _     | 4      |                |       | -      |        |       | -      |        |  |