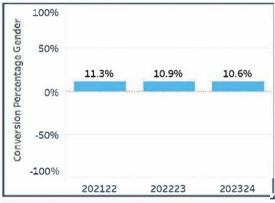

Year of Course Multiple values

Select Breakdown School

| Detail            |       |        |                |       |        |        |       |        |        |  |
|-------------------|-------|--------|----------------|-------|--------|--------|-------|--------|--------|--|
|                   | ľ     | 202122 |                |       | 202223 |        |       | 202324 |        |  |
|                   | Male  | Female | Total          | Male  | Female | Total  | Male  | Female | Total  |  |
| Applications      | 8,256 | 13,808 | 22,066         | 8,520 | 13,380 | 21,914 | 7,704 | 12,269 | 20,030 |  |
| Offers            | 6,256 | 8,903  | 15,161         | 6,371 | 8,543  | 14,924 | 5,741 | 7,839  | 13,633 |  |
| Accepts           | 1,940 | 3,312  | 5,254          | 1,895 | 3,157  | 5,060  | 1,636 | 2,629  | 4,314  |  |
| App to Offer %    | 75.8% | 64.5%  | 68. <b>7</b> % | 74.8% | 63.8%  | 68.1%  | 74.5% | 63.9%  | 68.1%  |  |
| Offer to Accept % | 31.0% | 37.2%  | 34.7%          | 29.7% | 37.0%  | 33.9%  | 28.5% | 33.5%  | 31.6%  |  |
|                   | _     | 4      |                |       | -      |        |       | -      |        |  |