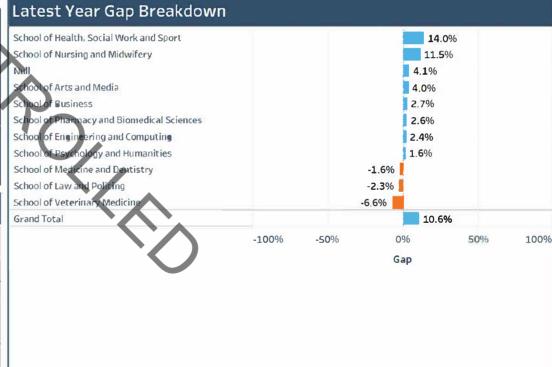

Year of Course Multiple values

Select Breakdown School

| Detail            |       |        |                |       |        |        |       |        |        |  |
|-------------------|-------|--------|----------------|-------|--------|--------|-------|--------|--------|--|
|                   | ľ     | 202122 |                |       | 202223 |        |       | 202324 |        |  |
|                   | Male  | Female | Total          | Male  | Female | Total  | Male  | Female | Total  |  |
| Applications      | 8,256 | 13,808 | 22,066         | 8,520 | 13,380 | 21,914 | 7,704 | 12,269 | 20,030 |  |
| Offers            | 6,256 | 8,903  | 15,161         | 6,371 | 8,543  | 14,924 | 5,741 | 7,839  | 13,633 |  |
| Accepts           | 1,940 | 3,312  | 5,254          | 1,895 | 3,157  | 5,060  | 1,636 | 2,629  | 4,314  |  |
| App to Offer %    | 75.8% | 64.5%  | 68. <b>7</b> % | 74.8% | 63.8%  | 68.1%  | 74.5% | 63.9%  | 68.1%  |  |
| Offer to Accept % | 31.0% | 37.2%  | 34.7%          | 29.7% | 37.0%  | 33.9%  | 28.5% | 33.5%  | 31.6%  |  |
|                   | _     | 4      |                |       | -      |        |       | -      |        |  |