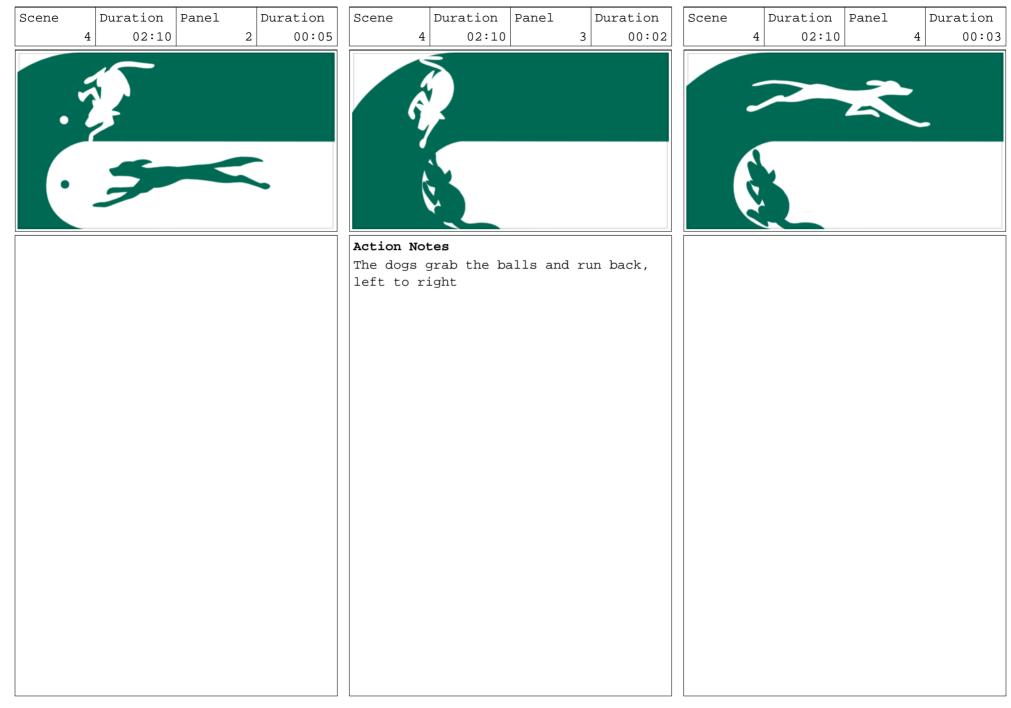

#### Action Notes

Cut to FLYBALL sequence. 2 dogs - possibly Greyhound or Border Collies run at high speed right to left. (in contrast to the ever moving forward main character dog) The lane graphic is the Crufts lowercase U, rotated.