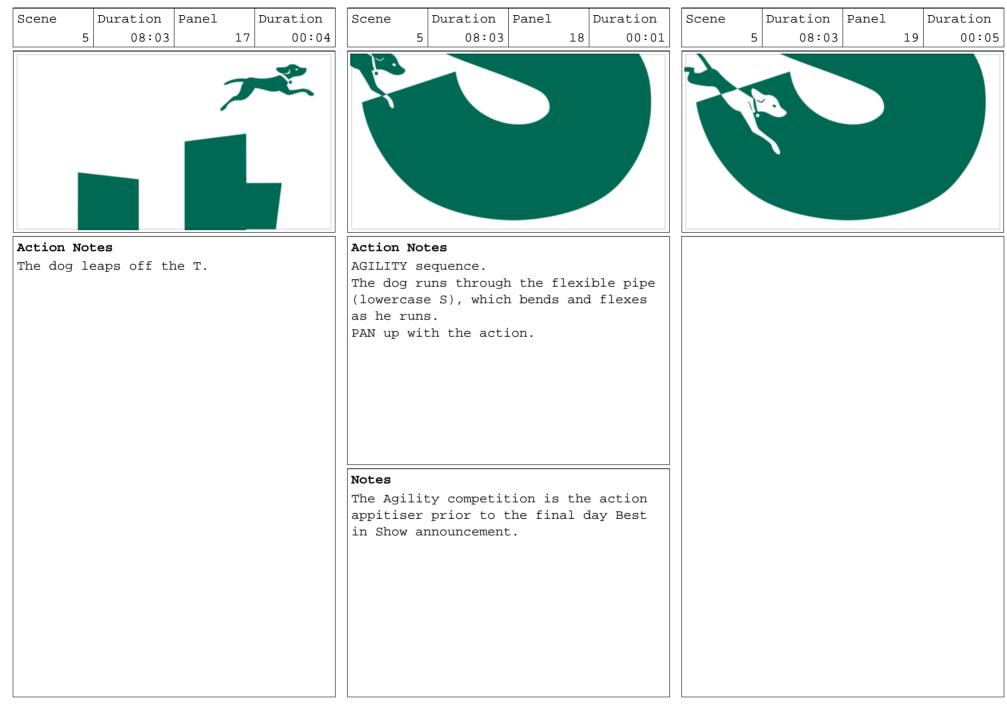

| SceneDurationPanelDuration508:0320                                                                                                                     | Scene | Duration Panel<br>5 08:03 | Duration<br>3 00:12 | SceneDurationPanelDuration508:03400:17 |
|--------------------------------------------------------------------------------------------------------------------------------------------------------|-------|---------------------------|---------------------|----------------------------------------|
|                                                                                                                                                        |       | 5 08.03                   | 3 00.12             |                                        |
| Action Notes<br>The U graphic rotates to it's uprig<br>position revealing the Best in Show<br>trophy, reversed out in white.                           |       |                           |                     |                                        |
| Notes<br>This reinforces the main theme of t<br>titles and main purpose of the<br>competition after the high energy<br>action of the Flyball sequence. | he    |                           |                     |                                        |